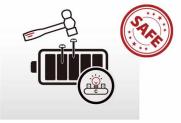

# **RAYSTECH**



#### **FEATURES**



6000 Cycle Life@25°C



Solid-State
LFP Battery Cells



5.12kWh Capacity



1.5C Discharging Rate



7680W Peak Power





The test of drill



The test of shear



The test of acupuncture



■ The test of squeeze

### **APPLICATION**



www.raystechglobal.com

Tel: 010 1107 188

Email: info@raystechglobal.com



## **Technical Specifications**

| Product Type                         |           | RT5120                                                                  |
|--------------------------------------|-----------|-------------------------------------------------------------------------|
| Total Energy*                        |           | 5.12kWh                                                                 |
| Battery Capacity                     |           | 50Ah+50Ah                                                               |
| Max.recommended DOD                  |           | 93%