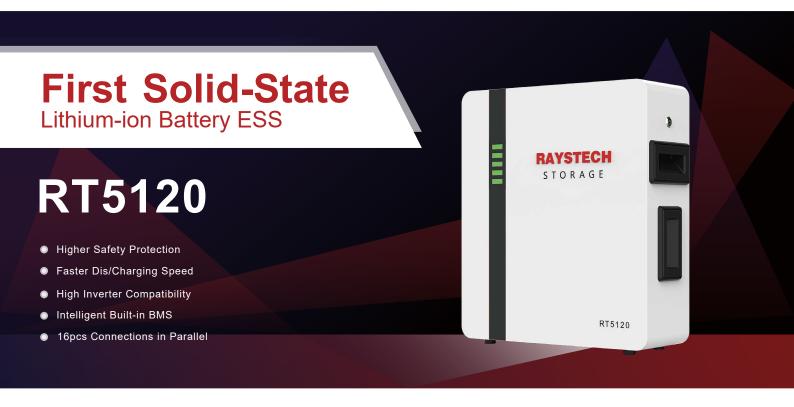

#### **FEATURES**

6000 Cycle Life@25°C

Solid-State
LFP Battery Cells

5.12kWh Capacity

1.5C Discharging Rate

7680W Peak Power

The test of drill

The test of shear