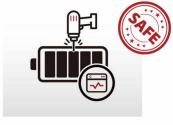

#### **FEATURES**

6000 Cycle Life@25°C

Solid-State
LFP Battery Cells

5.12kWh Capacity

1.5C Discharging Rate

7680W Peak Power

The test of drill

The test of shear